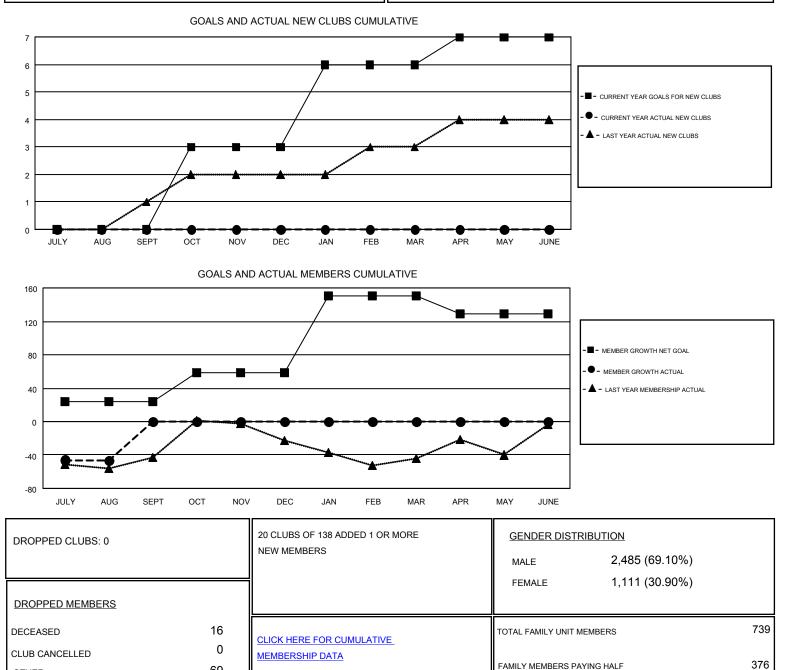

## GMT CA 1

Results as of: 8/31/2017

| Clubs                 |               |           |               | Members               |                           |                         |                                                    |
|-----------------------|---------------|-----------|---------------|-----------------------|---------------------------|-------------------------|----------------------------------------------------|
| RESULTS FOR 2017-2018 |               |           |               | RESULTS FOR 2017-2018 |                           |                         |                                                    |
| QUARTER               | NEW CLUB GOAL | NEW CLUBS | DROPPED CLUBS | QUARTER               | MEMBER GROWTH NET<br>GOAL | MEMBER GROWTH<br>ACTUAL | DROPPED<br>MEMBERS ACTUAL<br>(including transfers) |
| JULY/AUG/SEPT         | 0             | 0         | 0             | JULY/AUG/SEPT         | 24                        | 38                      | 85                                                 |
| OCT/NOV/DEC           | 3             | 0         | 0             | OCT/NOV/DEC           | 34                        | 0                       | 0                                                  |
| JAN/FEB/MAR           | 3             | 0         | 0             | JAN/FEB/MAR           | 92                        | 0                       | 0                                                  |
| APR/MAY/JUNE          | 1             | 0         | 0             | APR/MAY/JUNE          | -21                       | 0                       | 0                                                  |